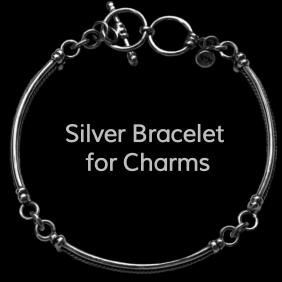

All of the jewellery in the Baruna collection is made of Sterling Silver (925) preserving your memories forever. Collect your diving memories on Baruna Silver's unique bracelet and add a charm for every dream that comes true. Or choose our rubber necklace, and wear a Baruna Silver pendant close to your heart.