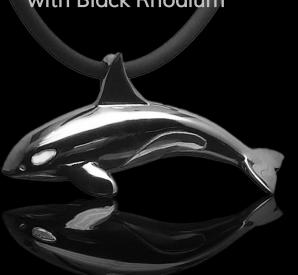

# Baruna M Silver

Jewellery of the Seven Seas

Orca with Black Rhodium

Whale Tail

**Eagle Ray** 