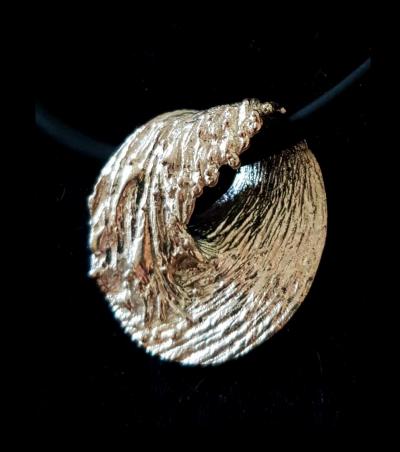

We created Baruna Silver to help you bring your diving dreams to life.

Let our silver dangle from your wrist, reminding you of the wonders you long to find under the ocean. Wear Baruna Silver to remember the moment you first swam with Manta Rays, or caught a glimpse of the elusive Whale Shark. Choose the Mola Mola (Sunfish) to recall its ascent from the depths of the ocean.

All of the jewellery in the Baruna collection is made of Sterling Silver (925) preserving your memories forever. Collect your diving memories on Baruna Silver's unique bracelet and add a charm for every dream that comes true. Or choose our rubber necklace, and wear a Baruna Silver pendant close to your heart.

Our exclusive collection is made by traditional Balinese silversmiths in Celuk, the heart of Bali. Every de