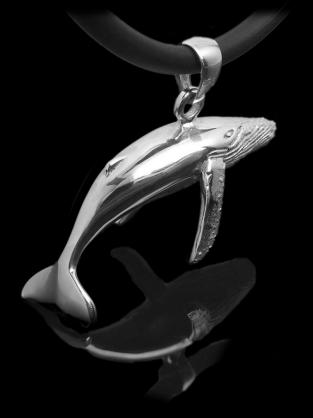

# Baruna M Silver

Jewellery of the Seven Seas

Orca with Black Rhodium

Whale Tail

**Eagle Ray** 