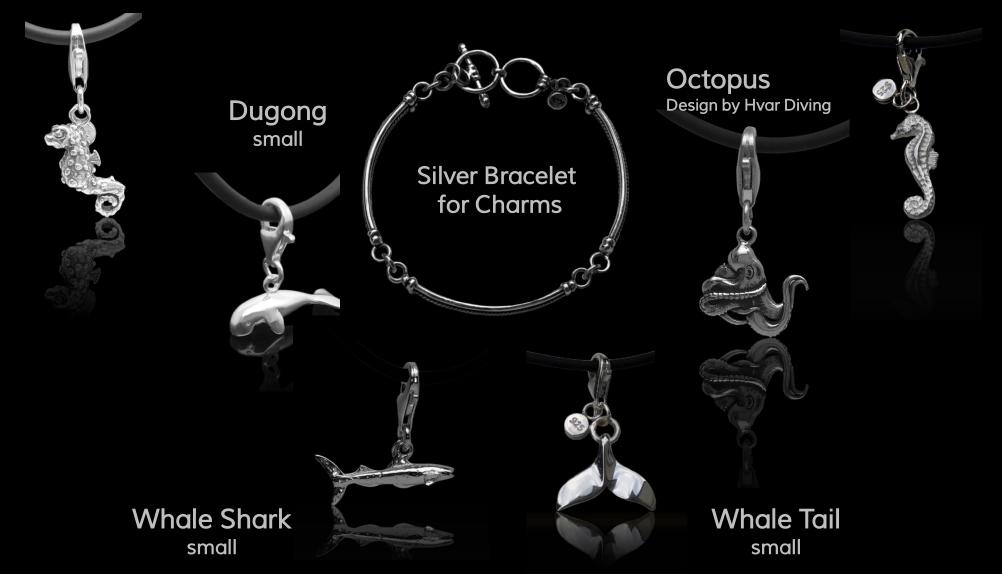

All of the jewellery in the Baruna collection is made of Sterling Silver (925) preserving your memories forever. Collect your diving memories on Baruna Silver's unique bracelet and add a charm for every dream that comes true. Or choose our rubber necklace, and wear a Baruna Silver pendant close to your heart.

#### **Ghost Pipefish Pendant**

Mermaid small

Dugong