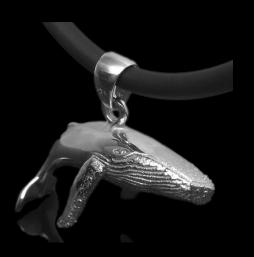

# Baruna M Silver

Jewellery of the Seven Seas

Orca with Black Rhodium

Whale Tail

**Eagle Ray** 